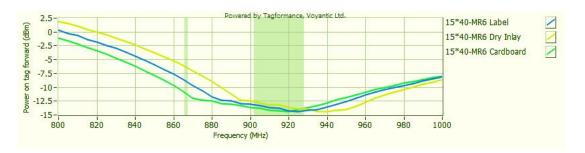

## Sensitivity

# **Read Range**

Sensitivity&Read Range Test power: 4W EIRP

For countries that allow 2W ERP, please reduce the result by 11%