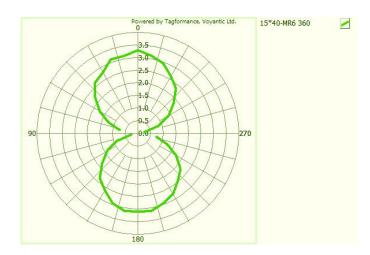

# Orientation sensitivity

All graphs are indicative: performance in real life applications may vary.