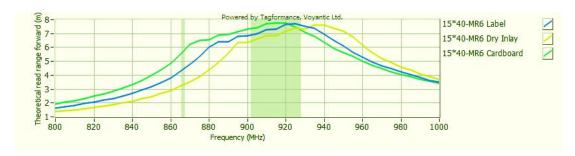

# **Read Range**

Sensitivity&Read Range Test power: 4W EIRP

For countries that allow 2W ERP, please reduce the result by 11%